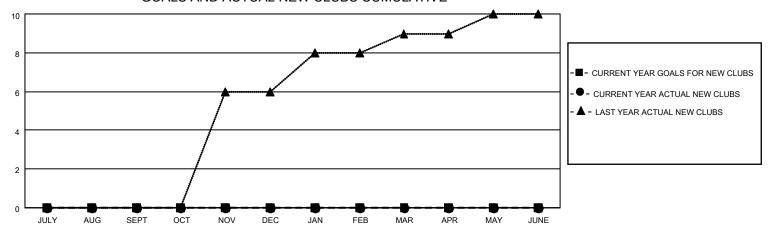

## GOALS AND ACTUAL NEW CLUBS CUMULATIVE

## MONTHLY MEMBERSHIP PROGRESS REPORT

LOCATION INDIA District 316 H Results as of: 6/30/2023

| Clubs RESULTS FOR 2022-2023 |   |   |   | Members RESULTS FOR 2022-2023 |   |     |     |
|-----------------------------|---|---|---|-------------------------------|---|-----|-----|
|                             |   |   |   |                               |   |     |     |
| JULY/AUG/SEPT               | 0 | 0 | 2 | JULY/AUG/SEPT                 | 0 | 8   | 47  |
| OCT/NOV/DEC                 | 0 | 0 | 9 | OCT/NOV/DEC                   | 0 | 6   | 288 |
| JAN/FEB/MAR                 | 0 | 0 | 0 | JAN/FEB/MAR                   | 0 | 146 | 15  |
| APR/MAY/JUNE                | 0 | 0 | 2 | APR/MAY/JUNE                  | 0 | 214 | 163 |