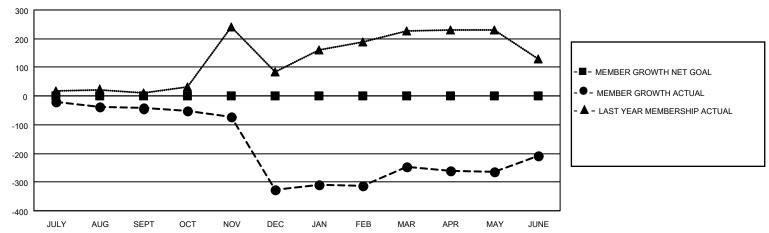

## GOALS AND ACTUAL MEMBERS CUMULATIVE

| 27 CLUBS OF 54 ADDED 1 OR<br>MORE NEW MEMBERS | GENDER DISTRIBUTION                         |                                                                                                                                     |  |
|-----------------------------------------------|---------------------------------------------|-------------------------------------------------------------------------------------------------------------------------------------|--|
|                                               | MALE<br>FEMALE                              | 1,197 (78.80%)<br>322 (21.20%)                                                                                                      |  |
|                                               | NON BINARY PREFER NOT TO ANSWER             | 0 (0.00%)                                                                                                                           |  |
|                                               | THE ENTITY TO THE TENT                      | 0 (0.0070)                                                                                                                          |  |
| CLICK HERE FOR CUMULATIVE                     | TOTAL FAMILY UNIT MEMBERS 149               |                                                                                                                                     |  |
| MEMBERSHIP DATA                               |                                             |                                                                                                                                     |  |
|                                               | FAMILY MEMBERS PAYING HALF DUES 84          |                                                                                                                                     |  |
|                                               | MORE NEW MEMBERS  CLICK HERE FOR CUMULATIVE | MORE NEW MEMBERS  MALE FEMALE NON BINARY PREFER NOT TO ANSWER  CLICK HERE FOR CUMULATIVE MEMBERSHIP DATA  TOTAL FAMILY UNIT MEMBERS |  |

## MONTHLY MEMBERSHIP PROGRESS REPORT

LOCATION INDIA District 316 H Results as of: 6/30/2023

| Clubs RESULTS FOR 2022-2023 |   |   |   | Members RESULTS FOR 2022-2023 |   |     |     |
|-----------------------------|---|---|---|-------------------------------|---|-----|-----|
|                             |   |   |   |                               |   |     |     |
| JULY/AUG/SEPT               | 0 | 0 | 2 | JULY/AUG/SEPT                 | 0 | 8   | 47  |
| OCT/NOV/DEC                 | 0 | 0 | 9 | OCT/NOV/DEC                   | 0 | 6   | 288 |
| JAN/FEB/MAR                 | 0 | 0 | 0 | JAN/FEB/MAR                   | 0 | 146 | 15  |
| APR/MAY/JUNE                | 0 | 0 | 2 | APR/MAY/JUNE                  | 0 | 214 | 163 |